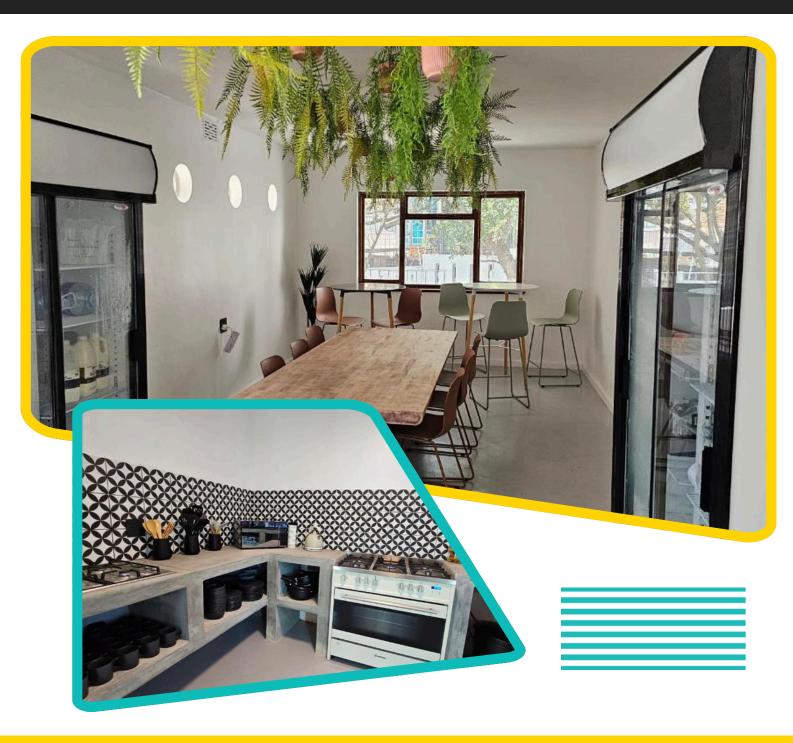

#### **Property Information**

- 15 minutes on foot to LAL Cape Town
- Set in a quiet and safe residential area
- 24h Reception & Security
- High-speed WiFi Internet
- Housekeeping
- Outdoor Swimming Pool
- Barbeque grill
- Outdoor dining and chill-out areas
- Student Kitchen
- Dining areas
- TV Lounge

#### **Property Information**

- 0 minutes on foot to LAL Cape Town
- Close to all amenities
- 24h Reception & Staff on-site
- High-speed WiFi Internet
- Housekeeping
- Outdoor dining and chill-out areas
- Barbeque grill
- Student Kitchen
- Dining areas
- TV in rooms