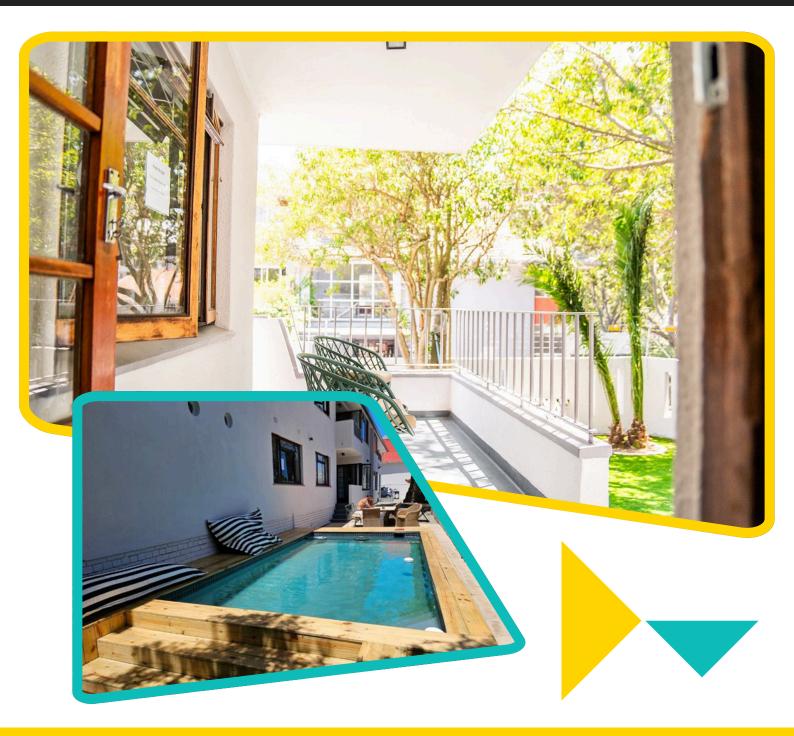

#### **Property Information**

- 15 minutes on foot to LAL Cape Town
- Set in a quiet and safe residential area
- 24h Reception & Security
- High-speed WiFi Internet
- Housekeeping
- Outdoor Swimming Pool
- Barbeque grill
- Outdoor dining and chill-out areas
- Student Kitchen
- Dining areas
- TV Lounge