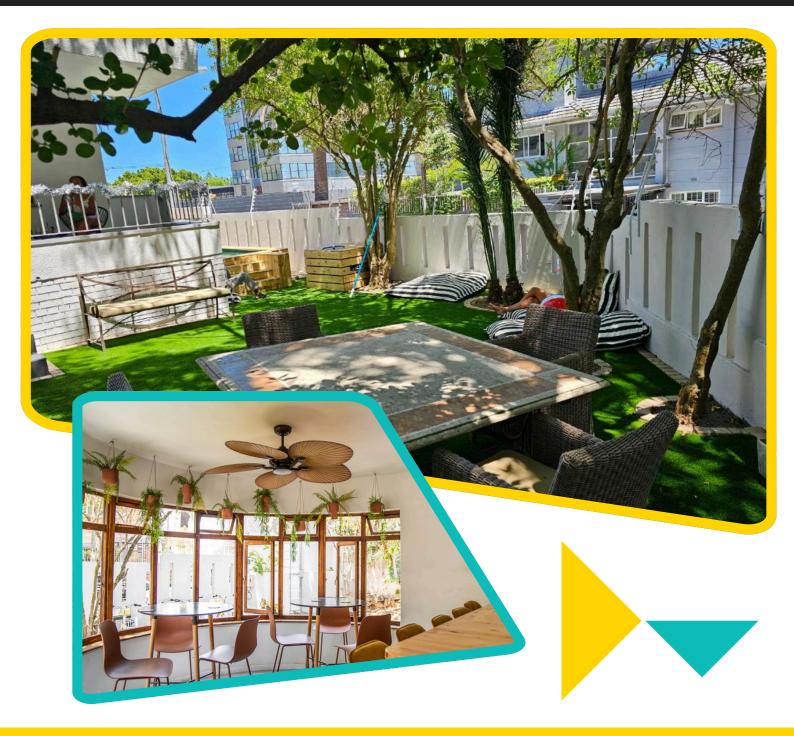

#### Glengariff Road and Milton Road accommodations boast:

- Modern designs and clean, stylish interiors
- 24/7 on-site staff ensuring safety and support around the clock
- Close proximity to vibrant restaurants, entertainment spots, launderettes, and the beach.

Both locations are perfectly situated to make life as easy and enjoyable as possible, giving students access to everything they need within walking distance. Whether it's a peaceful stroll along the beach, a quick bite at a trendy café, or convenience in day-to-day living, these residences have it all.

#### **Property Information**

- 15 minutes on foot to LAL Cape Town
- Set in a quiet and safe residential area
- 24h Reception & Security
- High-speed WiFi Internet
- Housekeeping
- Outdoor Swimming Pool
- Barbeque grill
- Outdoor dining and chill-out areas
- Student Kitchen
- Dining areas
- TV Lounge